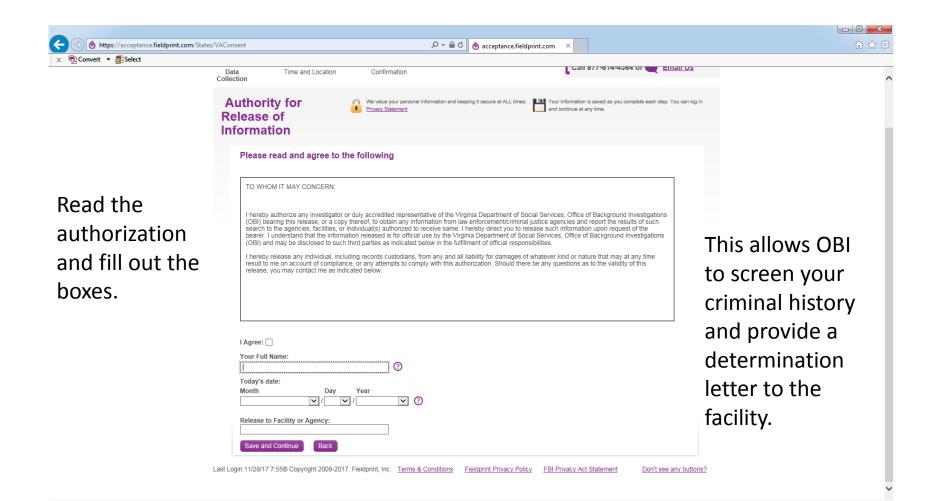

|
|                                                                      |                                                     |

There are only 5 places to enter in out of state addresses.

If you have had more than 5 out of state addresses in the past five years, enter the 5 most recent addresses.

### **Confirm the Facility**



After you enter the facility ID and go to the next page you will need to make sure the name and address is correct. Your eligibility letter will be sent to this facility so make sure it is the right place.

If it is not correct, check to make sure you entered the facility ID correctly. If it is still not correct, contact your facility to get the correct facility ID.

#### Authority for Release of Information



## Find a location for fingerprinting

| Scheduling/Schedule 🛞 https://acceptance.fieldprint.com/Scheduling/Schedule | + م                                    | ■ C Schedule Your Visit ×                                                                                                           |  |
|-----------------------------------------------------------------------------|----------------------------------------|-------------------------------------------------------------------------------------------------------------------------------------|--|
| x n Convert ▼ a Select                                                      |                                        |