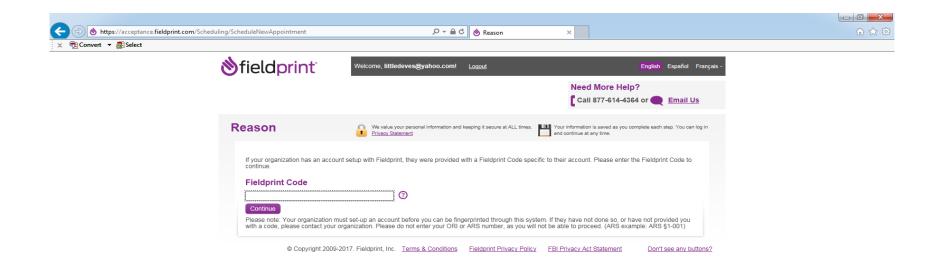

### Enter your Fieldprint Code

Your Fieldprint Code is specific to your facility. It identifies which program you are working with and what type of applicant you are.

Providers should have received an email from the Office of Background Investigation with your Fieldprint Codes.

If you do not have a code, check with your employer.

If you are the provider and do not have the code, contact OBI at 804-726-7884.