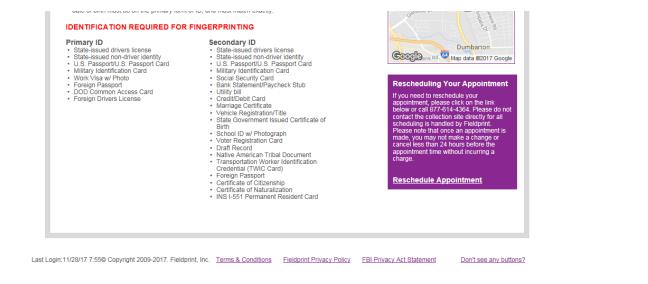

# You must bring 2 forms of ID with you to your fingerprinting appointment

Your confirmation page has a list of acceptable identification that you will need to bring with you to your fingerprinting appointment.