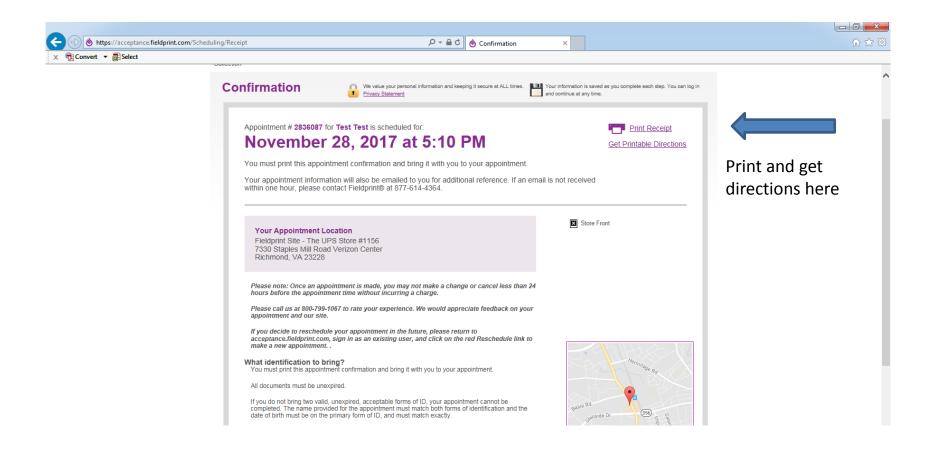

### **Confirmation!**

You must bring this page with you to your fingerprinting appointment. You can print this page and you can print directions on how to get to the location.