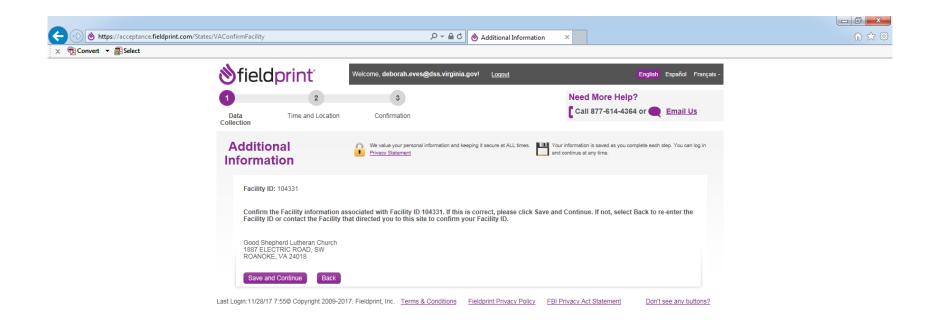

### **Confirm the Facility**

After you enter the facility ID and go to the next page you will need to make sure the name and address is correct. Your eligibility letter will be sent to this facility so make sure it is the right place.

If it is not correct, check to make sure you entered the facility ID correctly. If it is still not correct, contact your facility to get the correct facility ID.