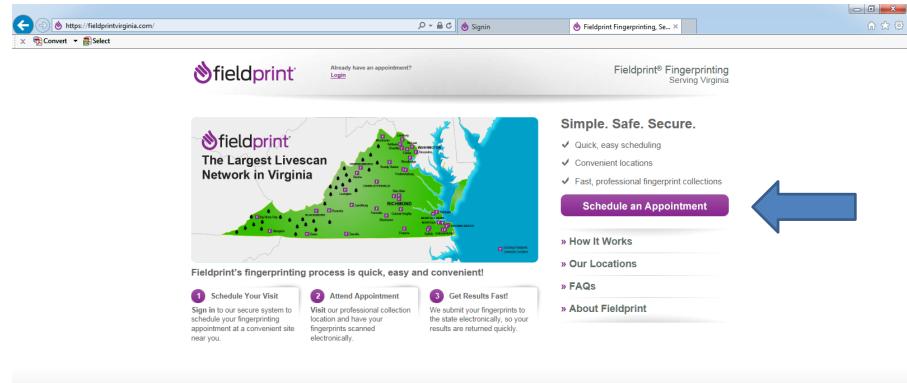

#### **Fingerprinting appointments**

Where does an individual go to be fingerprinted?

Fieldprint is the company DSS is working with to take fingerprints. Individuals must make an appointment online. Fieldprint <u>will not</u> take walk in appointments. There are many locations across the state to choose from. Locations can be found on the Fieldprint website: <u>https://fieldprintvirginia.com/</u>. Click on "our locations" for a zip code search. This will give you the address and hours of operation of locations.

#### Go to <u>https://fieldprintvirginia.com/</u> and click "Schedule an Appointment"

Applicants - Get started today! It's easy to schedule an appointment.

© Copyright 2009-2017. Fieldprint, Inc

Home | Glossary | History of Fingerprinting | Site Map | Legal / Privacy | Contact Us