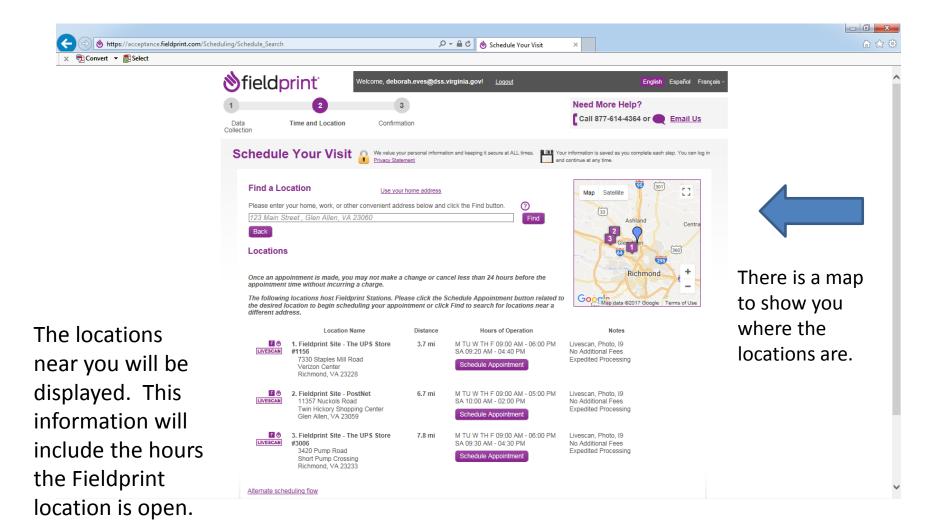

## Find a location for fingerprinting

| Scheduling/Schedule 🛞 https://acceptance.fieldprint.com/Scheduling/Schedule | + م                                    | ■ C Schedule Your Visit ×                                                                                                           |  |
|-----------------------------------------------------------------------------|----------------------------------------|-------------------------------------------------------------------------------------------------------------------------------------|--|
| x n Convert ▼ a Select                                                      |                                        |                                                                                                                                     |  |
| <b>⊗</b> fieldprint <sup>™</sup>                                            | Welcome, deborah.eves@dss.vi           | rginia.gov! Locout English Español Français -                                                                                       |  |
| 1 2                                                                         | 3                                      | Need More Help?                                                                                                                     |  |
| Data Time and Location                                                      | n Confirmation                         | 🕻 Call 877-614-4364 or 🗨 Email Us                                                                                                   |  |
| Schedule Your Vis                                                           | We value your personal informatio      | n and keeping it secure at ALL times. Tour information is saved as you complete each step. You can log in and continue at any time. |  |
| Find a Location                                                             | Use your home address                  |                                                                                                                                     |  |
|                                                                             | other convenient address below and c   |                                                                                                                                     |  |
| 123 Main Street , Glen Allen,<br>Back                                       | VA 23060                               | Find                                                                                                                                |  |
| Alternate scheduling flow                                                   |                                        |                                                                                                                                     |  |
|                                                                             |                                        |                                                                                                                                     |  |
| Last Login:11/28/17 7:55© Copyright 2009-                                   | 2017. Fieldprint, Inc. Terms & Conditi | ons Fieldprint Privacy Policy FBI Privacy Act Statement Don't see any buttons?                                                      |  |

Your home address will be in the box. You can change that address to a different address if you want to change it. Once you enter an address, click the "Find" button.

#### Locations

### Schedule your appointment

| Back<br>Occations<br>Droce an appointment<br>ppointment time w<br>The following locati | sien Allen, VA 23060<br>nt is made, you may not make a chang<br>ithout incurring a charge.<br>ons host Fieldprint Stations. Please cl<br>to begin scheduling your appointmen | ick the Schedule Appoint                                                        | ment button related to Goog                                                              | Ashland Centra<br>2<br>3<br>Ciertian<br>2<br>2<br>2<br>Ciertian<br>2<br>2<br>2<br>2<br>2<br>2<br>2<br>2<br>2<br>2<br>2<br>2<br>2 |  |
|----------------------------------------------------------------------------------------|------------------------------------------------------------------------------------------------------------------------------------------------------------------------------|---------------------------------------------------------------------------------|------------------------------------------------------------------------------------------|----------------------------------------------------------------------------------------------------------------------------------|--|
|                                                                                        | Location Name                                                                                                                                                                | Distance                                                                        | Hours of Operation                                                                       | Notes                                                                                                                            |  |
| LIVESCAN                                                                               | 1. Fieldprint Site - The UPS Store<br>#1156<br>7330 Staples Mill Road<br>Verizon Center<br>Richmond, VA 23228                                                                | 0                                                                               | I TU W TH F 09:00 AM - 06:00 PM SA<br>9:20 AM - 04:40 PM<br>Schedule Appointment         | Livescan,<br>Photo, 19<br>No Additional<br>Fees<br>Expedited<br>Processing                                                       |  |
| Available Date<br>Enter a date (n                                                      | es and Times<br>nm/dd/yyyy) or select an available date                                                                                                                      | e from the calendar:                                                            |                                                                                          |                                                                                                                                  |  |
| 11 / 28 / 2<br>Get Available                                                           | 5678                                                                                                                                                                         | Th Fr Sa Su Mo Tu<br>2 3 4<br>9 10 11 3 4 5<br>16 17 18 10 11 12<br>30 17 18 19 | ber 2017 ><br>We Th Fr Sa<br>1 2<br>8 7 8 9<br>13 14 15 16<br>20 21 22 23<br>27 28 29 30 |                                                                                                                                  |  |
|                                                                                        | Close                                                                                                                                                                        | 31                                                                              |                                                                                          |                                                                                                                                  |  |

Once you select your location, click the "Schedule Appointment" button for that location. You will see calendars. Select the date you want your appointment by clicking on the date in the calendar.